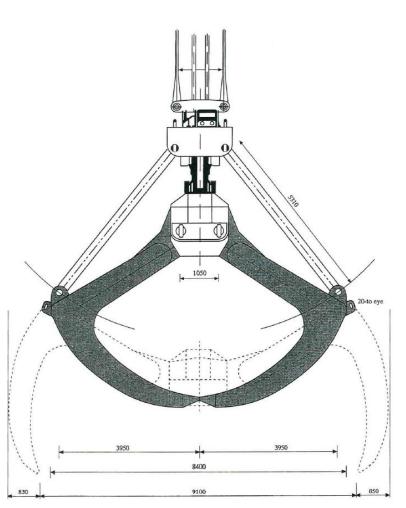

## **GIANT GRAB**

Dimensions 8.40 x 3.60 mtr.

Maximum Span 9.50 mtr.
Weight (empty) 90 m/to
Weight (empty) in water 10 m/to
Volume 50 cbm
net above water 310 m/to
net in water 400 m/to

This Grab has been specially designed for salvage and wreck removal work.

The cutting teeth can be closed with a force of up to about 500 m/to and thus can punch through the steel of suitable wrecks in order to obtain a tight hold or to break off pieces of steel. The cutting teeth can also be used to crush steel. Each of the cutting teeth has a design breaking load of about 200 m/to.

The Grab can be operated in water depth of up to 50 meters and in general can be used with any floating crane which is equipped with two hooks, each with a 100 to 200 m/to working load, provided the hooks can be hoisted and lowered independently from each other.