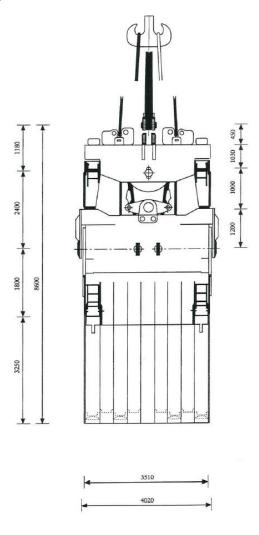

## **GIANT GRAB**

Dimensions 8.40 x 3.60 mtr.

Maximum Span 9.50 mtr.
Weight (empty) 90 m/to
Weight (empty) in water 10 m/to
Volume 50 cbm
net above water 310 m/to
net in water 400 m/to

This Grab has been specially designed for salvage and wreck removal work.

The cutting teeth can be closed with a force of up to about 500 m/to and thus can punch through the steel of suitable wrecks in order to obtain a tight hold or to break off pieces of steel. The cutting teeth can also be used to crush steel. Each of the cutting teeth has a design breaking load of about 200 m/to.

The Grab can be operated in water depth of up to 50 meters and in general can be used with any floating crane which is equipped with two hooks, each with a 100 to 200 m/to working load, provided the hooks can be hoisted and lowered independently from each other.